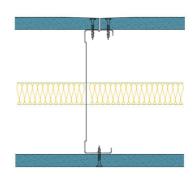

## 146-K-54(25) - SPEEDLINE System Data Sheet - Version V1 (24-10-23)

SPEEDLINE 146mm 'C' Stud Partition @600mm Ctrs, with Knauf 15mm Soundshield Plus each side, 25mm APR

BRE 285458 - BRE Report P102396-1011B Refer to Speedline Specification Clause

178 mm. (At Base Track, Excluding Finishes)

Severe - Annexes A-F

47 RwdB, Date Tested or Assessed Against - 70-K-53(25)

TESTED AT ONE OF THE UKAS ACCREDITED LABORATORIES BELOW