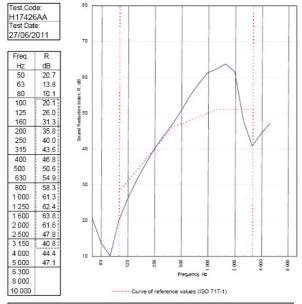

BRE 285458 - BRE Report P102396-1011B Refer to Speedline Specification Clause

178 mm. (At Base Track, Excluding Finishes)

Severe - Annexes A-F

47 RwdB, Date Tested or Assessed Against - 70-K-53(25)

TESTED AT ONE OF THE UKAS ACCREDITED LABORATORIES BELOW